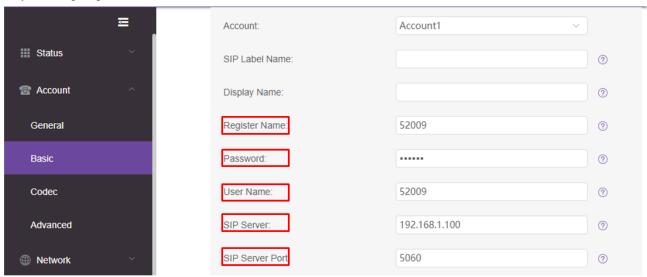

Step 3: Configuring account as below

Note: Marked items are mandatory. Please contact service provider for detail.

Step 4: Account status shows "Registered" when the SIP account is registered successfully.