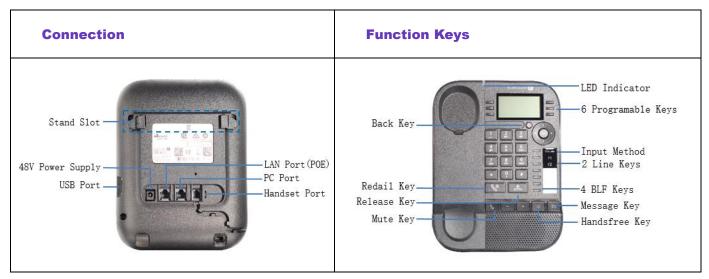

## 8018 CE Quick Start Guide

Change Language: English by default. Pressing the navigation key to the Setting contents, then choose Phone --> Language.

## 1. Configuring network

Dynamic mode by default. Phone UI change path: Pressing the navigation key to the Setting contents, then choose Admin (Default password: 123456) --> IP param --> IP Config --> Ipv4 Settings --> Ipv4 Mode.

## 2. Configuring account

Users can configure account via phone UI or WEB UI. WEB UI example.

- Step 1: Pressing navigation key to the Settings --> Network interface to view the IP address
- Step 2: Entering https://IP address on the browser. Login with "admin" and password "123456"